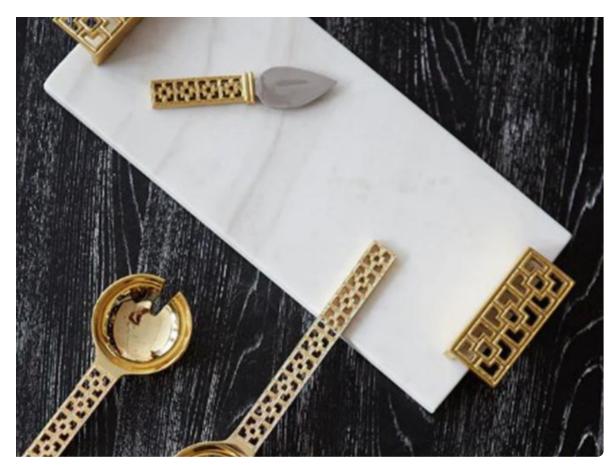

#### ever host

Ber Sha **IPL** 4 re bea

able at Opulin gexpress

naining, the *Nixon Cheese Board and Knife Set* by Jonathan Adler, n, can elevate her culinary experience. Crafted from solid brass with on pattern, it combines functionality with timeless elegance. Ideal for is or indulging in solo culinary creations, it's the perfect gift for the mom g.