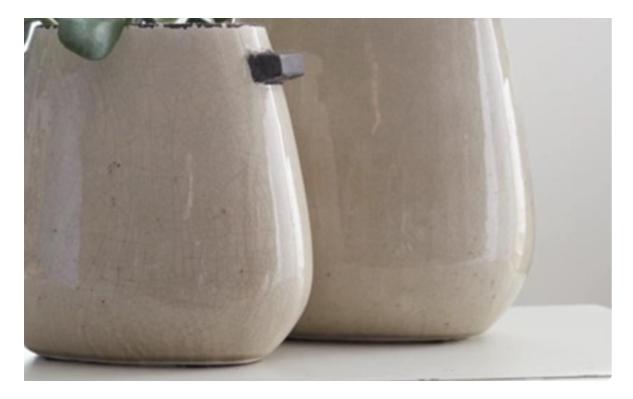

#### o collector

gexpress

/, surprise your mom with this oversized vase that is a conversation nted, 3D printed and crafted from recycled polylactic acid (PLA), this ce brings nature closer and is a warm antidote to the cool palette. This

ktail adds panache to any space that it occupies.