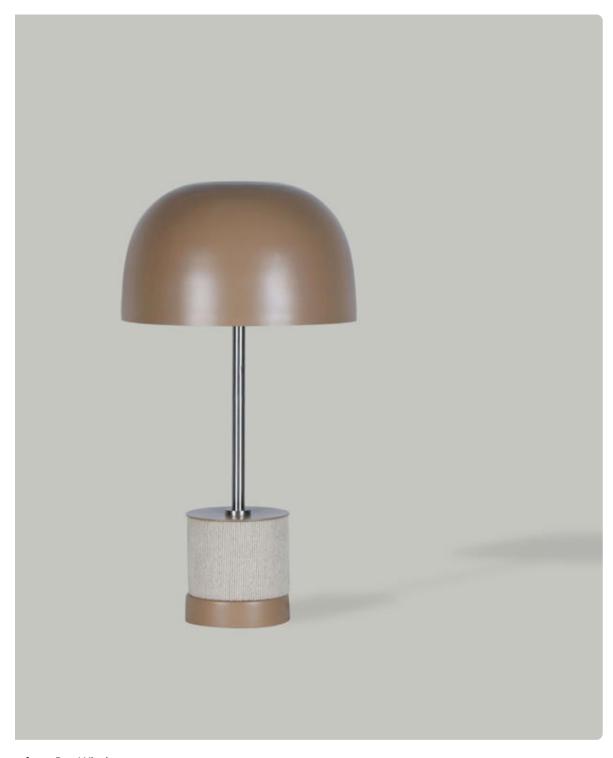

### imalist

p from Bay Window gexpress

egance of the Polyphon Table Lamp from Bay Window, a flawless blend of s and timeless allure, which can be a perfect gift for *Mother's day*. Crafted captivating design and gentle illumination evoke a cozy ambiance, ideal ments and intimate conversations with your mom. Surprise her with this ig warmth and sophistication to your home.