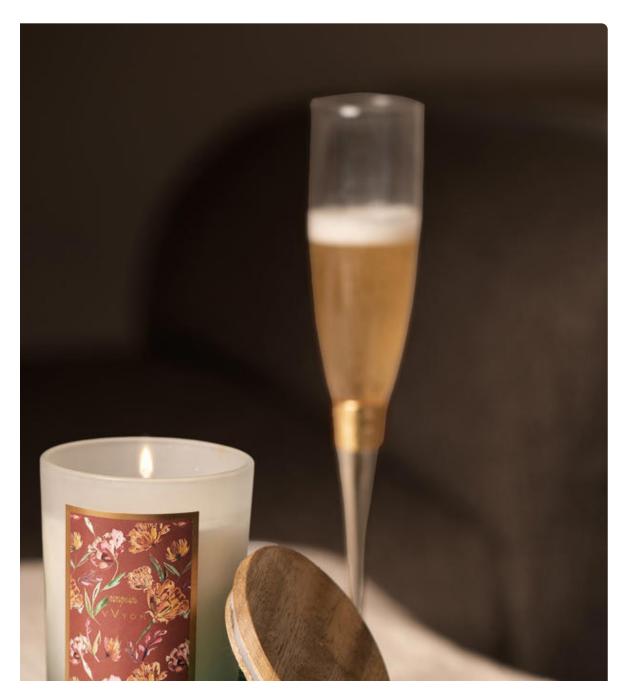

### dle-lover

gexpress

ores candles, Vyom By Shuchita offers the perfect *Mother's Day* gift. crafted candles, presented in an adorable box, add warmth and ambiance it your mother to these delightful candles and let her bask in their her special day.