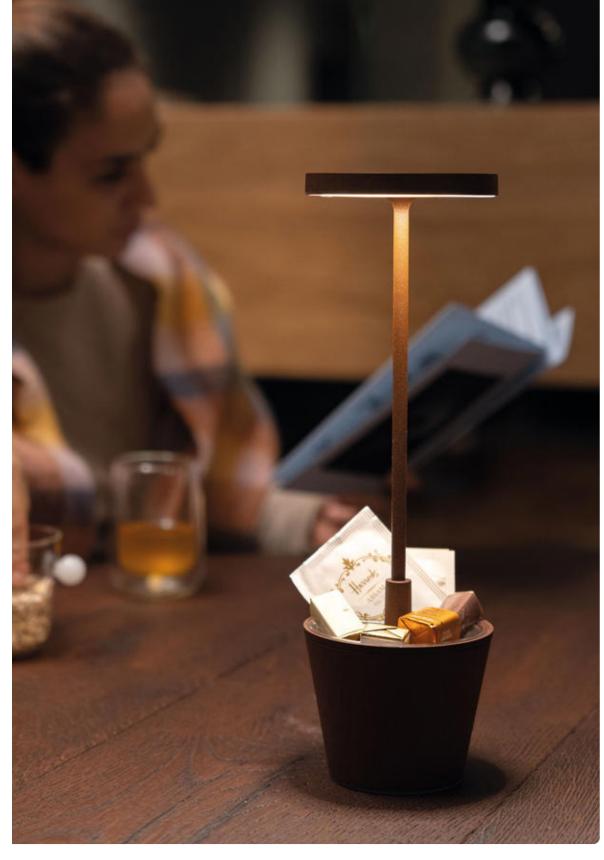

#### orms

lable at IDS by Innovative Design Studio gexpress

cherish their reading time, *The Poldina Reverso* is a perfect blend of dinnovation. This cordless table lamp, powered by rechargeable batteries, supspaces but also creates a mesmerising ambience with its radiant ating addition to any reading nook or bedside table.