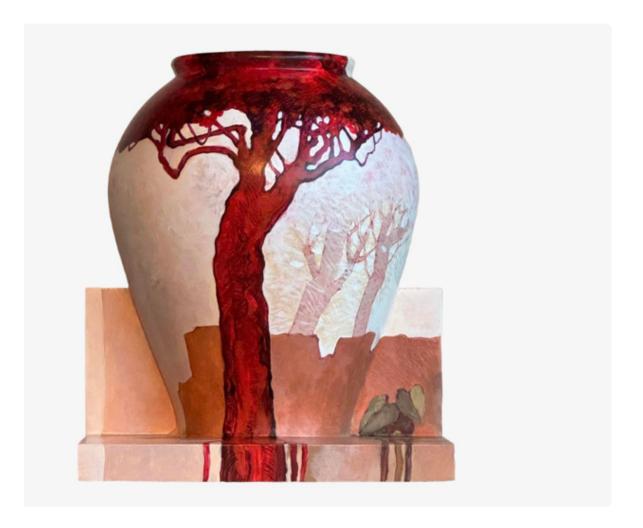

#### o collector

gexpress

/, surprise your mom with this oversized vase that is a conversation nted, 3D printed and crafted from recycled polylactic acid (PLA), this ce brings nature closer and is a warm antidote to the cool palette. This

ktail adds panache to any space that it occupies.