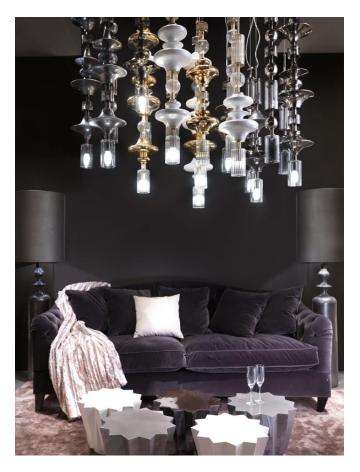

## Dive into the poetic movement of lights with Rogue

Innovative Design Studio is thrilled to unveil "Rogue" by Lorenzon. Inspired by the opulence of jewels and the meticulous craftsmanship of goldsmiths, Rogue encapsulates the essence of cascading light and extraordinary compositions.

The piece features silky colours, rounded shapes, hand-blown glass, clean lines, and metals in unique colours, all coming together to create a mesmerizing and poetic movement of light. Each element is crafted for customization enabling one to express boundless creativity and create exclusive and elegant suspensions.

It stands as a testament to illumination, artistry, and refinement. The gentle, flowing forms, handcrafted by skilled artisans, resemble precious gems adorned with exquisite colours, infusing a touch of sophistication into the light compositions. Whether used in residential or commercial spaces, Rouge suspensions add a touch of sophistication and beauty, elevating any environment.