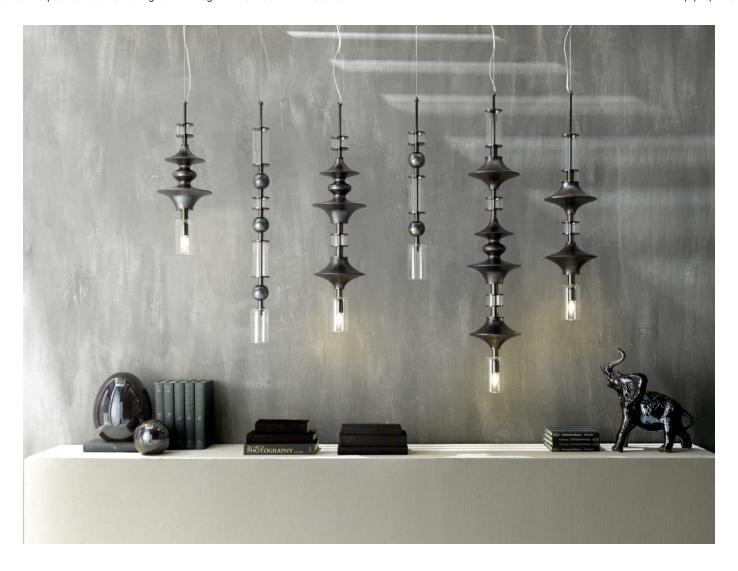

## Dive into the poetic movement of lights with Rogue

Innovative Design Studio is thrilled to unveil "Rogue" by Lorenzon. Inspired by the opulence of jewels and the meticulous craftsmanship of goldsmiths, Rogue encapsulates the essence of cascading light and extraordinary compositions.

The piece features silky colours, rounded shapes, hand-blown glass, clean lines, and metals in unique colours, all coming together to create a mesmerizing and poetic movement of light. Each element is crafted for customization enabling one to express boundless creativity and create exclusive and elegant suspensions.

It stands as a testament to illumination, artistry, and refinement. The gentle, flowing forms, handcrafted by skilled artisans, resemble precious gems adorned with exquisite colours, infusing a touch of sophistication into the light compositions. Whether used in residential or commercial spaces, Rouge suspensions add a touch of sophistication and beauty, elevating any environment.