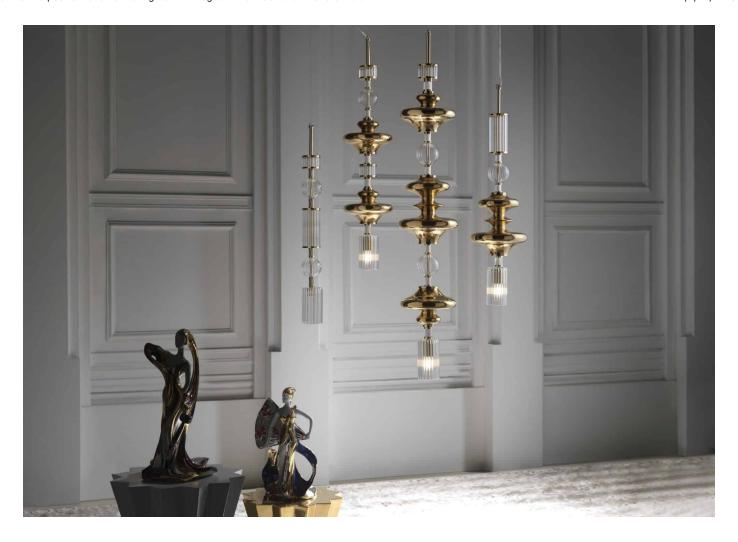

## Dive into the poetic movement of lights with Rogue

Innovative Design Studio is thrilled to unveil "Rogue" by Lorenzon. Inspired by the opulence of jewels and the meticulous craftsmanship of goldsmiths, Rogue encapsulates the essence of cascading light and extraordinary compositions.

The piece features silky colours, rounded shapes, hand-blown glass, clean lines, and metals in unique colours, all coming together to create a mesmerizing and poetic movement of light. Each element is crafted for customization enabling one to express boundless creativity and create exclusive and elegant suspensions.

It stands as a testament to illumination, artistry, and refinement. The gentle, flowing forms, handcrafted by skilled artisans, resemble precious gems adorned with exquisite colours, infusing a touch of sophistication into the light compositions. Whether used in residential or commercial spaces, Rouge suspensions add a touch of sophistication and beauty, elevating any environment.