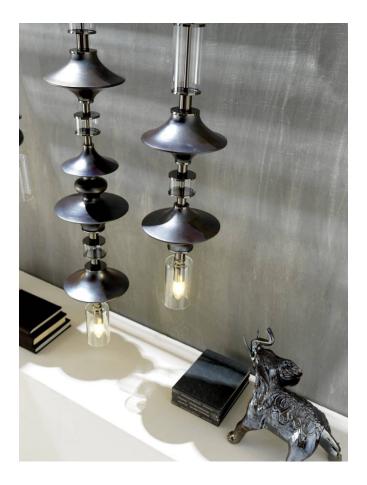

## Dive into the poetic movement of lights with Rogue

Innovative Design Studio is thrilled to unveil "Rogue" by Lorenzon. Inspired by the opulence of jewels and the meticulous craftsmanship of goldsmiths, Rogue encapsulates the essence of cascading light and extraordinary compositions.

The piece features silky colours, rounded shapes, hand-blown glass, clean lines, and metals in unique colours, all coming together to create a mesmerizing and poetic movement of light. Each element is crafted for customization enabling one to express boundless creativity and create exclusive and elegant suspensions.

It stands as a testament to illumination, artistry, and refinement. The gentle, flowing forms, handcrafted by skilled artisans, resemble precious gems adorned with exquisite colours, infusing a touch of sophistication into the light compositions. Whether used in residential or commercial spaces, Rouge suspensions add a touch of sophistication and beauty, elevating any environment.