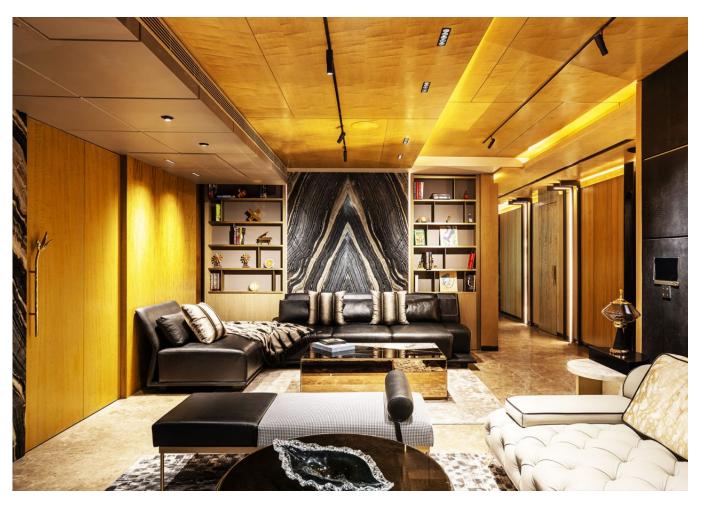

The house is a living testament to the creative power of lighting. Each well-chosen lighting fixture enhance and how furniture and art interact. Narrow-beam optics highlight fine details and textures in the artwork, while carefully positioned track spots highlight important furniture pieces with flair and preci

A soft, inviting glow with a warm 3000K colour temperature fills the house, giving it an air of cosiness a elegance. The subtle Dotspot downlights offer ambient, well-balanced general lighting, while the elegance blindspots preserve a clean aesthetic by blending into the ceiling with their small aperture size.

The hardwood ceilings complement the sophisticated recessed black downlights, unifying the entire décor. Foli's fibre optics transform the home theatre into a haven with their captivating starry sky app

This project perfectly exemplifies ILDL's proficiency with cutting-edge lighting technologies and unmat capacity to make a person's dream come true. Undoubtedly, ILDL has enhanced the residence's distin character and illuminated it by carefully choosing top brands like Exenia, Molto Luce, Dotspot, Foli, an resulting in an elegantly designed area.