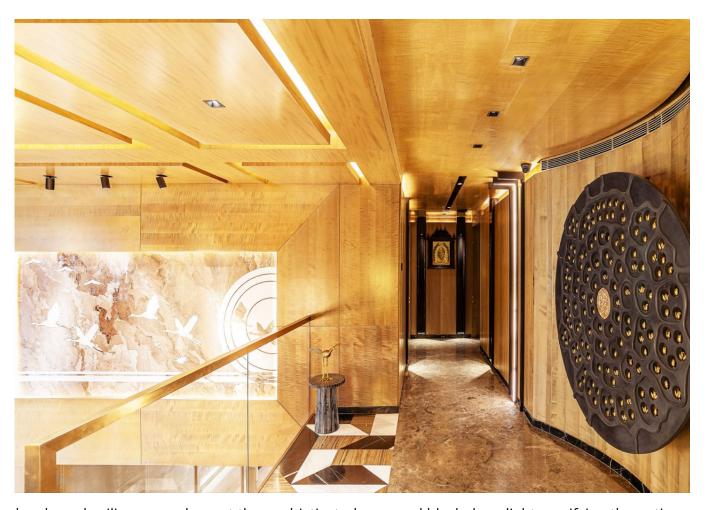

The house is a living testament to the creative power of lighting. Each well-chosen lighting fixture enhance and how furniture and art interact. Narrow-beam optics highlight fine details and textures in the artwork, while carefully positioned track spots highlight important furniture pieces with flair and preci

A soft, inviting glow with a warm 3000K colour temperature fills the house, giving it an air of cosiness a elegance. The subtle Dotspot downlights offer ambient, well-balanced general lighting, while the elegance blindspots preserve a clean aesthetic by blending into the ceiling with their small aperture size.

The hardwood ceilings complement the sophisticated recessed black downlights, unifying the entire décor. Foli's fibre optics transform the home theatre into a haven with their captivating starry sky app