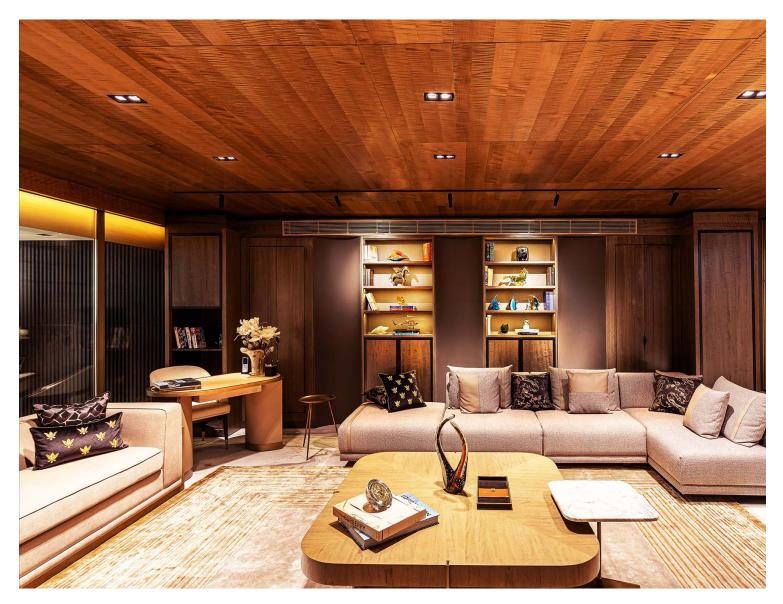

## Creative lighting ideas redefine a luxury home

ILDL's newest residential project, a private home that redefines luxury with outstanding lighting, is a p example of our dedication to reimagining environments. We create an ambience that elevates each room's aesthetics and enhances its practicality.

The house is a living testament to the creative power of lighting. Each well-chosen lighting fixture enhance and how furniture and art interact. Narrow-beam optics highlight fine details and textures in the artwork, while carefully positioned track spots highlight important furniture pieces with flair and preci

A soft, inviting glow with a warm 3000K colour temperature fills the house, giving it an air of cosiness a elegance. The subtle Dotspot downlights offer ambient, well-balanced general lighting, while the elegance blindspots preserve a clean aesthetic by blending into the ceiling with their small aperture size.

The hardwood ceilings complement the sophisticated recessed black downlights, unifying the entire décor. Foli's fibre optics transform the home theatre into a haven with their captivating starry sky app