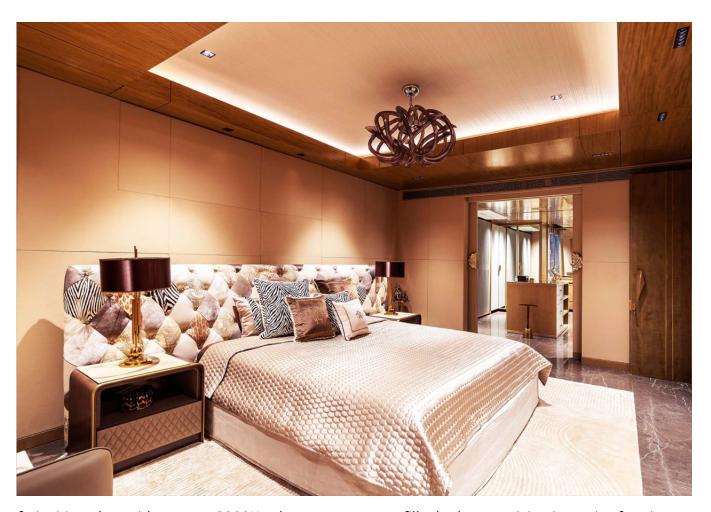

A soft, inviting glow with a warm 3000K colour temperature fills the house, giving it an air of cosiness a elegance. The subtle Dotspot downlights offer ambient, well-balanced general lighting, while the elegance blindspots preserve a clean aesthetic by blending into the ceiling with their small aperture size.

The hardwood ceilings complement the sophisticated recessed black downlights, unifying the entire décor. Foli's fibre optics transform the home theatre into a haven with their captivating starry sky app

This project perfectly exemplifies ILDL's proficiency with cutting-edge lighting technologies and unmat capacity to make a person's dream come true. Undoubtedly, ILDL has enhanced the residence's distin character and illuminated it by carefully choosing top brands like Exenia, Molto Luce, Dotspot, Foli, an resulting in an elegantly designed area.