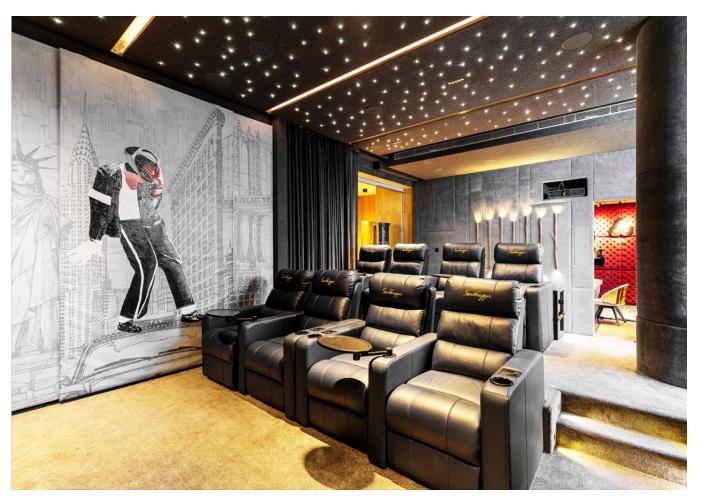

The hardwood ceilings complement the sophisticated recessed black downlights, unifying the entire décor. Foli's fibre optics transform the home theatre into a haven with their captivating starry sky app