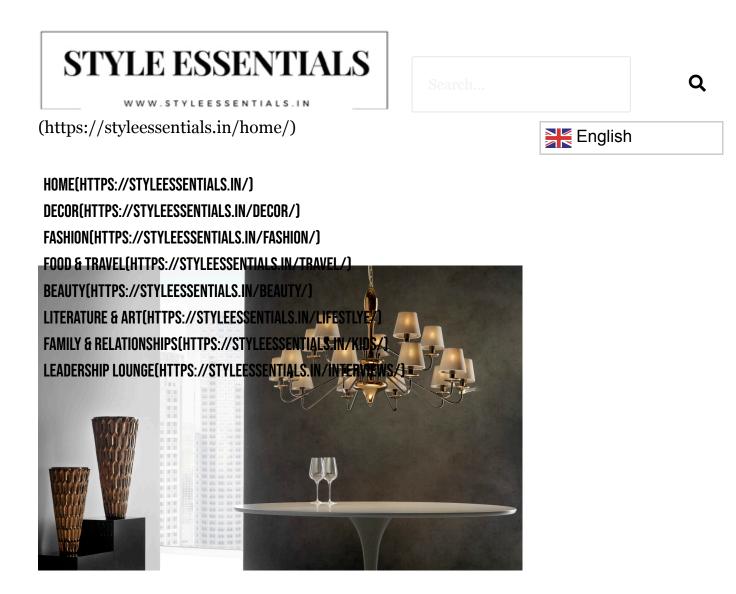

=N Tc4

MTI

)2\

Innovative Design Studio Unveils the Divina Collection by Lorenzon: A Masterpiece in Lighting Design

Innovative Design Studio (IDS), a leader in luxury lighting, introduces the Divina Collection by Lorenzon—a stunning blend of elegance and modern simplicity that redefines interior spaces. Known for pushing boundaries in design, IDS presents this collection as a perfect marriage of old-world craftsmanship and contemporary aesthetics. The Divina Collection takes inspiration from the iconic Murano glass designs of the 1920s but brings them into the modern era with customizable options. Each piece boasts handcrafted lampshades paired with metals and ceramics in a striking array of colour combinations. The lightweight design and endless customization possibilities allow the Divina Collection to transform any interior, enhancing the beauty of the space below with a refined touch of timeless luxury.

What makes the Divina Collection unique is its ability to seamlessly fuse tradition with innovation. These lighting fixtures are not just functional elements but works of art that add sophistication and charm to any setting. Whether in a home or a commercial space, the collection elevates the ambience, creating an experience of luxury that feels both modern and classic.