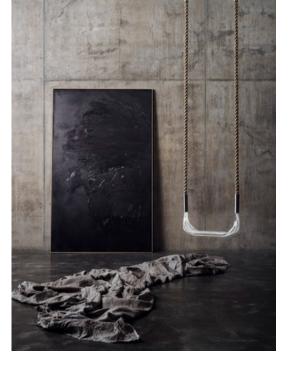

The **Sense LightSwing**, designed by Swedish designer Alexander Lervik, is a captivating light fixture that doubles as a functional swing, seamlessly **blending art and utility.** 

Visit website

The Sense LightSwing was created by Alexander Lervik for his 2005 exhibition "**Five Playful Chairs**," which showcased innovative designs blending functionality with playful elements.

#### the Sense Lightswing

features a transparent acrylic seat illuminated from within by high-powered LEDs, creating a mesmerizing light display as it moves. The transparent seat is illuminated internally, providing a soft, ambient glow that enhances the atmosphere of any room.