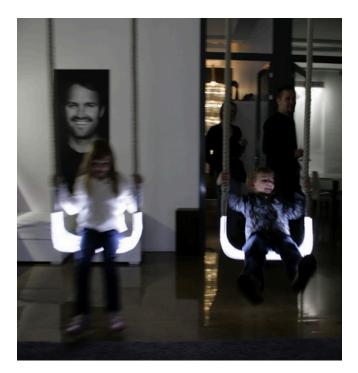

The **Sense LightSwing**, designed by Swedish designer Alexander Lervik, is a captivating light fixture that doubles as a functional swing, seamlessly **blending art and utility.** 

Visit website

The Sense LightSwing was created by Alexander Lervik for his 2005 exhibition "**Five Playful Chairs**," which showcased innovative designs blending functionality with playful elements.

- INNOVATIVE CONCEPT
- INTERACTIVE DESIGN
- FUNCTIONAL ART
- HIGH QUALITY MATERIALS

Inspired by children's swings,

#### the Sense Lightswing

features a transparent acrylic seat illuminated from within by high-powered LEDs, creating a mesmerizing light display as it moves. The transparent seat is illuminated internally, providing a soft, ambient glow that enhances the atmosphere of any room.