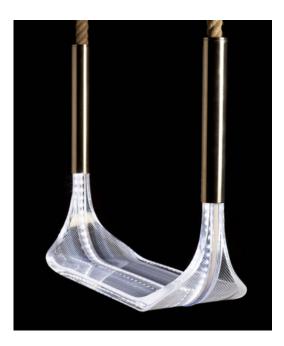

#### the Sense Lightswing

features a transparent acrylic seat illuminated from within by high-powered LEDs, creating a mesmerizing light display as it moves. The transparent seat is illuminated internally, providing a soft, ambient glow that enhances the atmosphere of any room.